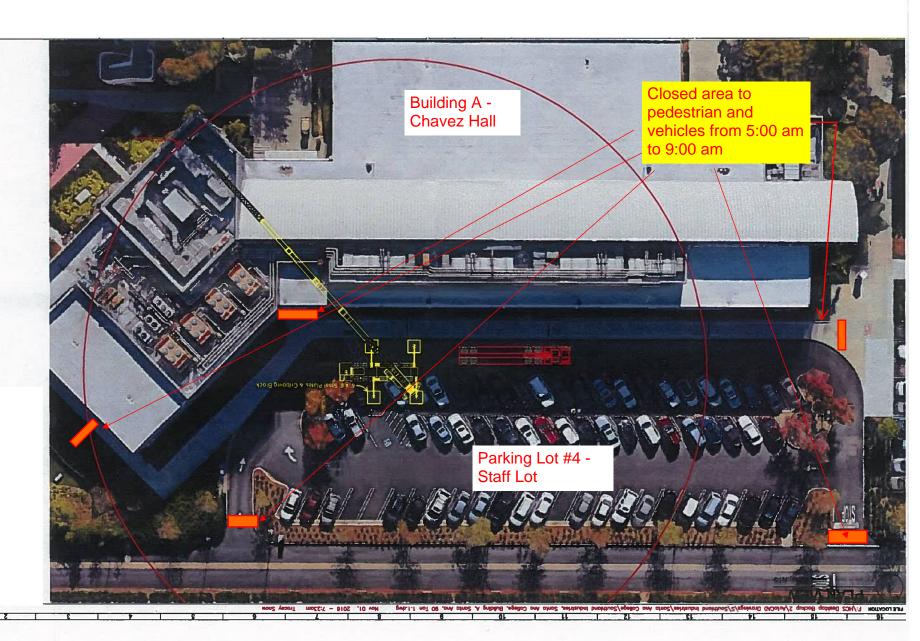

## **CONSTRUCTION ALERT**

Date: November 14, 2016

What: Staff Parking Lot 4 Closure

**When**: Friday - 11/18/16, 5:00 AM – 9:00 AM

Where: Parking Lot 4 and Surrounding Pedestrian Access

## **Activities:**

Please take notice that we will be using a crane to place pipe on the roof of Building A on Friday, 11/18/16 from 5:00 AM - 9:00 AM. The crane and all construction activity will be isolated in Staff Parking Lot 4.

For safety reasons, Lot 4 and all surrounding pedestrian access will be closed during this time. Lots 5 and 6 will be available for staff parking. We will remove barriers and restore the lot to the staff as soon as the construction activity is complete.

## Attachment:

Crane Pick Plan